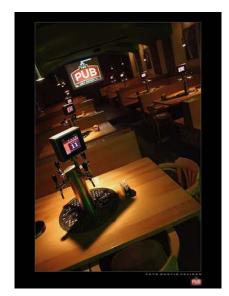

## TOUCH11/PUB

Operator panel for self-service beer bar.

**TOUCH11/PUB** is a customer tailored variation of **TOUCH11/PC** operator panel, designed for self-service beer bars.

The base of **TOUCH11/PUB** constitutes a processor board with processor AMD Geode LX800/500MHz with integrated peripheries, RAM and CF. 5.7"LCD display is fitted with analog resistive touch screen.

**TOUCH11/PUB** is in-built into a rustfree metal case, which is placed on a rustfree tube. In the tube are also placed cables for power supply and communication.

Self-service beer bar (2S2B) equipped with **TOUCH11/PUB** gives the customer the opportunity to draft his beer by himself, using the self-service system with pipe, placed straight on his table. Beer consumption is measured separately for every single customer, does not matter how many people sit around the table. Using the panel, **TOUCH11/PCB**, the customer can choose from the menu and order meal or call the staff.