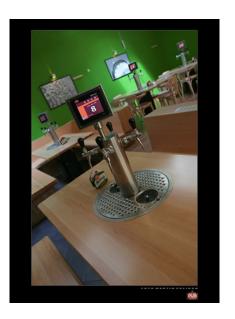

## TOUCH11/PUB

Operator panel for self-service beer bar.

**TOUCH11/PUB** is a customer tailored variation of **TOUCH11/PC** operator panel, designed for self-service beer bars.

The base of **TOUCH11/PUB** constitutes a processor board with processor AMD Geode LX800/500MHz with integrated peripheries, RAM and CF. 5.7"LCD display is fitted with analog resistive touch screen.

**TOUCH11/PUB** is in-built into a rustfree metal case, which is placed on a rustfree tube. In the tube are also placed cables for power supply and communication.

Self-service beer bar (2S2B) equipped with **TOUCH11/PUB** gives the customer the opportunity to draft his beer by himself, using the self-service system with pipe, placed straight on his table. Beer consumption is measured separately for every single customer, does not matter how many people sit around the table. Using the panel, **TOUCH11/PCB**, the customer can choose from the menu and order meal or call the staff.